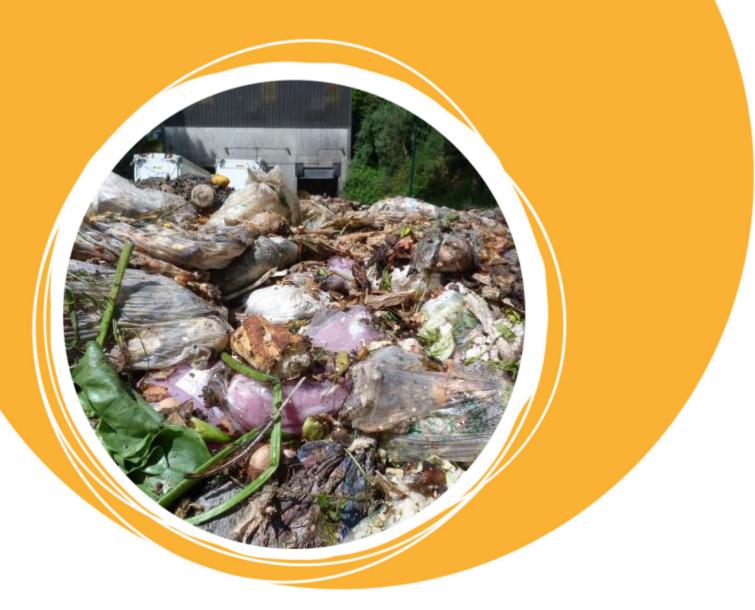

#### The current situation

- Increasing demand of food and energy in cities
- Increasing quantities of urban (bio-) waste
- Much biowaste still landfilled