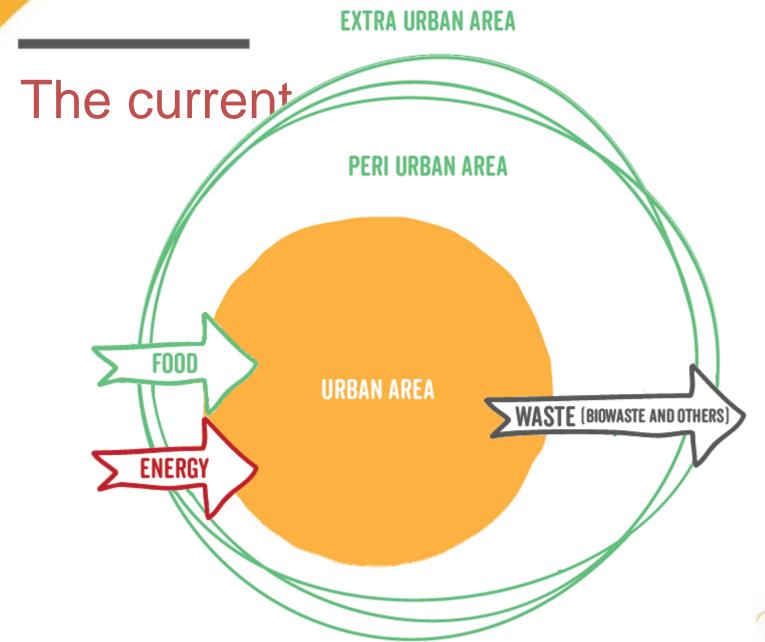

#### The current situation

- Increasing demand of food and energy in cities
- Increasing quantities of urban (bio-) waste
- Much biowaste still landfilled